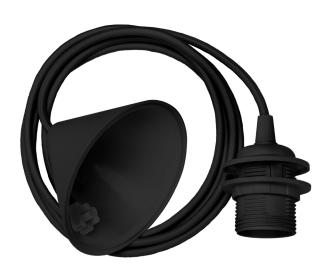

#### Material

Textile cord, ceiling rose and E27 socket

## **Ordering Information**

| Cord set white | #40 | 05  |
|----------------|-----|-----|
| Cord set black | #40 | 006 |