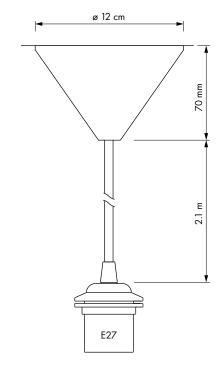

## Dimensions

ø 12 cm h 70 mm / 2.1 m

#### Material

Textile cord, ceiling rose and E27 socket

## Light source

E27 / E26 Max 15 W LED