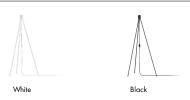

## **Ordering Information**

| Tripod floor white | #4015 |
|--------------------|-------|
| Tripod floor black | #4016 |

| Idea 13W 70 mm LED bulb | #4136 |
|-------------------------|-------|
| Idea 6W 60 mm LED bulb  | #4026 |
| ldea 6W 80 mm LED bulb  | #4033 |
| Idea 2W 45 mm LED bulb  | #4039 |

#### **Colour variations**