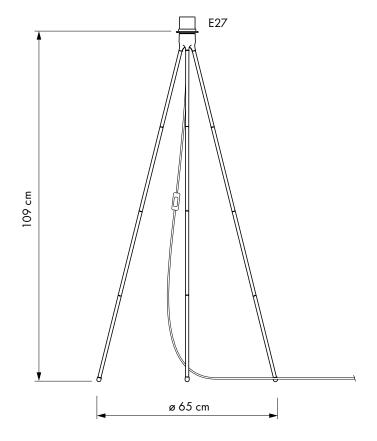

# Tripod floor

Designed by Soren Ravn Christensen in Copenhagen, Denmark

### Dimensions

ø 65 cm h 109 cm

# **Light source**

E27 / E26 Max 15 W LED