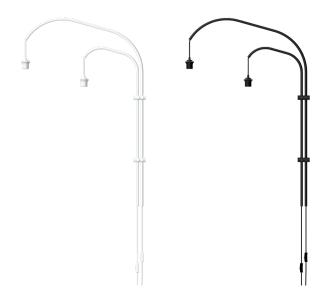

# Willow double

Designed by Soren Ravn Christensen in Copenhagen, Denmark







## Use for wall



#### **Dimensions**

140 / 77.7 cm h 123 cm



#### Material

Aluminium and steel. Includes 1.3 m textile cord sets, 2 x plug and E27 socket.



## Weight incl. packaging

1.570 kg



# **Light source**

E27 Max 15 W LED



# **Packaging**

Gift Box, Dimensions (W×H×D):  $88.5 \times 8.5 \times 34$  cm



# Assembly time

15 min - video guide at <u>umage.com</u>



#### **CE** certified

For indoor use



## Media Kit

Photos, 3D models Download at <u>umage.com</u>



## **Ordering Information**

| Willow double white | #4130 |
|---------------------|-------|
| Willow double black | #4131 |

## Accessories

| Idea 13W 70 mm LED bulb | #4136 |
|-------------------------|-------|
| ldea 6W 60 mm LED bulb  | #4026 |
| ldea 6W 80 mm LED bulb  | #4033 |
| ldea 2W 45 mm LE