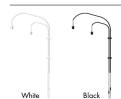

#### **Colour variations**

## **Ordering Information**

| Willow double white | #4130 |
|---------------------|-------|
| Willow double black | #4131 |