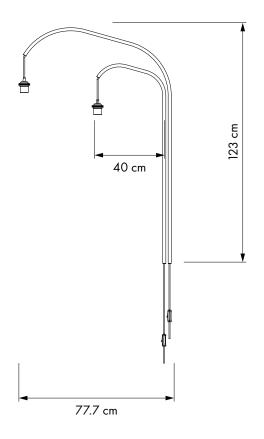

# Willow double

Designed by Soren Ravn Christensen in Copenhagen, Denmark







## Use for wall



#### **Dimensions**

140 / 77.7 cm h 123 cm



#### Material

Aluminium and steel. Includes 1.3 m textile cord sets, 2 x plug and E27 socket.



## Weight incl. packaging

1.570 kg



# **Light source**

E27 Max 15 W LED



# **Packaging**

Gift Box, Dimensions (W×H×D):  $88.5 \times 8.5 \times 34$  cm



# Assembly time

15 min - video guide at <u>umage.com</u>



#### **CE** certified

For indoor use



## Media Kit

Photos, 3D models Download at <u>umage.com</u>



## **Ordering Information**

| Willow double white | #4130 |
|---------------------|-------|
| Willow double black | #4131 |

## Accessories

| Idea 13W 70 mm LED bulb | #4136 |
|-------------------------|-------|
| ldea 6W 60 mm LED bulb  | #4026 |
| ldea 6W 80 mm LED bulb  | #4033 |
| ldea 2W 45 mm